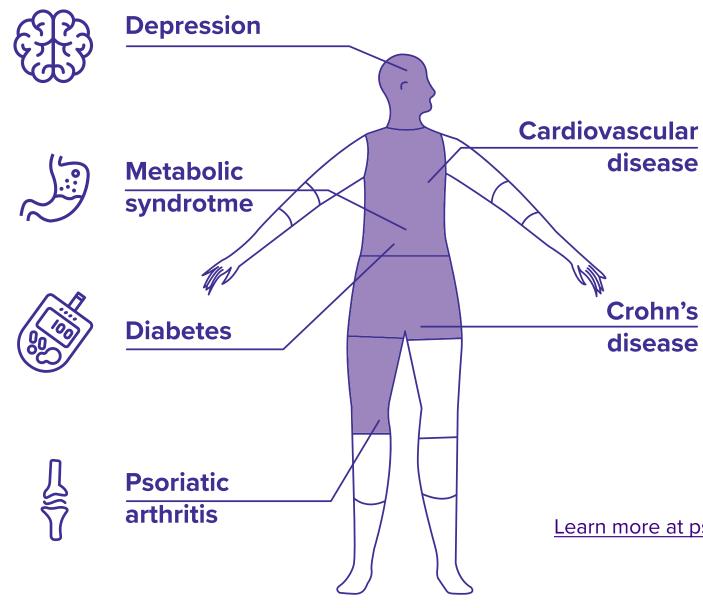

#### 2009

New evidence prompts IFPA to draft and send a policy paper on psoriasis to the World Health Organization

| SIXTY-SEVENTH WORLD HEALTH AS:                                                                                                                          | SEMBLY WHA67.9                                                                                                                                                                                          |
|---------------------------------------------------------------------------------------------------------------------------------------------------------|---------------------------------------------------------------------------------------------------------------------------------------------------------------------------------------------------------|
| Agenda item 13.5                                                                                                                                        | 24 May 2014                                                                                                                                                                                             |
| Pso                                                                                                                                                     | riasis                                                                                                                                                                                                  |
| The Sozy-seventh World Health Assembly,                                                                                                                 |                                                                                                                                                                                                         |
| Having considered the report on provinsis, <sup>1</sup>                                                                                                 |                                                                                                                                                                                                         |
| pervention and control of noncommunicable dis-<br>States to continue addressing key risk facto                                                          | ions adopted by the World Health Assembly on the<br>more, and underlining the importance for Momber<br>ox for noncommunicable diseases through the<br>for the prevention and ecotrol of noncommunicable |
| Recognizing the segrent need to pursue as<br>health, providing access to treatment and health or                                                        | inhilateral efforts to promote and improve lamma<br>re education;                                                                                                                                       |
| Recognizing also that psoriasis is a chr-<br>disabling disease for which there is no curv;                                                              | mic, noncommunicable, painful, disfiguring, and                                                                                                                                                         |
| Recognizing further that in addition to the p<br>affected individuals around the world experience s                                                     | sin, itching and blooding cussed by perrissis, many<br>ecial and work-related stigma and descrimination;                                                                                                |
| Underscoring that those with psoriasis an<br>conditions, namely, cardiovascular diseases, dabe<br>colitis, metabolic syndrome, stroke and lower disease | e at an elevated risk for a smuber of co-morbid<br>ries, obesity, Crohn disease, heart attack, ulconstive<br>se;                                                                                        |
| Underscoring also that up to 42% of those v<br>causes pain, stiffiness and swelling at the joints and                                                   | with pooriasis also develop pooriatic arthritis, which<br>I can lead to permanent disfigurement and disability;                                                                                         |
| Underscoring that too many people in the w<br>or delayed diagnosis, inadequate treatment options                                                        | old suffer needlessly from proriasis due to incorrect<br>and insufficient access to care;                                                                                                               |
|                                                                                                                                                         | holders, in particular through activities held every<br>nemess regarding the disease of proriasis, including<br>with proriasis;                                                                         |
| Welcoming the consideration of proriasis is                                                                                                             | men by the Executive Board at its 133rd session,                                                                                                                                                        |
| Decement AIT 18.                                                                                                                                        |                                                                                                                                                                                                         |
| <sup>2</sup> See document WEAd6/2013/REC/1, Annes 4.                                                                                                    |                                                                                                                                                                                                         |
|                                                                                                                                                         |                                                                                                                                                                                                         |